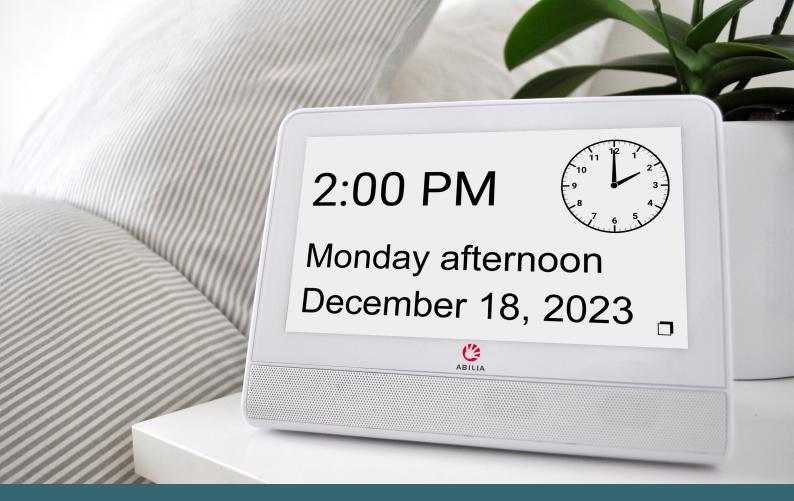

## Helps to keep track of the day MEMOday

MEMOday is an aid for people who need extra support in keeping track of the time of day.

MEMOday shows easy-to-read information about the date, time, and whether it is morning, daytime, evening or night. One can also have the information read out loud.

## **EASY TO USE**

With its stylish and attractive design, MEMOday blends right in with the decor of your home.

Place MEMOday in an area where you spend a lot of time. For example, you could place it in the bedroom, at your TV, or in the kitchen.

The information shown on the screen is easy to read. The text is large and has a high contrast. You can adjust the screen to show black text against a white background, or yellow text against a black background. At night, the screen automatically becomes darker, in order to not disturb your sleep.