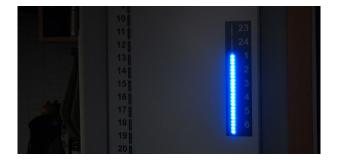

MEMO Dayboard consists of a magnetic whiteboard and two time pillars, a red one for the day and a blue one for the night. The different colours make it easy to see whether it is day or night. By having text and pictures on the board, you can see what will happen during the day. You can also receive a signal that reminds you of when an activity should take place. Art.nr: 508820 MEMO Dayboard, 12 hr Art.nr: 508825 MEMO Dayboard, 24 hr

#### HELP WITH TIME MANAGEMENT

The board's time pillars help you to keep track of the time of day. The dots on the time pillars go out as the day or night passes. By placing events and activities against the time pillar, you can see when they start or end.

#### **BLUE LIGHT AT NIGHT**

At night, the blue time pillar lights up and makes it easy for you to see that it is night. Studies show that this feature helps both you and your family members to sleep more

## SIMPLIFY WITH 12-HOUR DISPLAY

MEMO Dayboard is available in two models, where the time pillar either has a 24-hour or 12-hour display. The 12-hour model may be easier to use, as it corresponds to daily