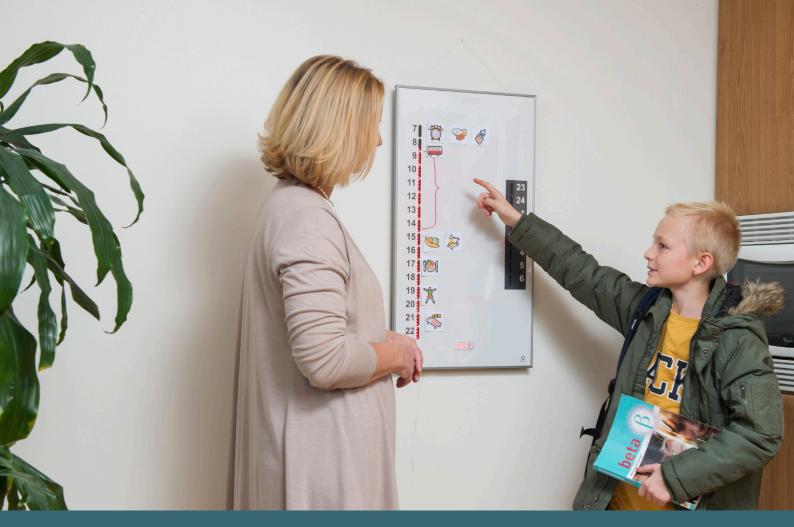

# A clear view of the day MEMO Dayboard

MEMO Dayboard is a planning tool for those of you who need a visual overview of the day in relation to the course of time.

MEMO Dayboard is used to increase predictability in everyday life. Knowing what is going to happen, as well as when it will happen, is a basic human need.

MEMO Dayboard consists of a magnetic whiteboard and two time pillars, a red one for the day and a blue one for the night. The different colours make it easy to see whether it is day or night. By having text and pictures on the board, you can see what will happen during the day. You can also receive a signal that reminds you of when an activity should take place. Art.nr: 508820 MEMO Dayboard, 12 hr Art.nr: 508825 MEMO Dayboard, 24 hr

#### SEE WHAT WILL HAPPEN

Show the day's events and activities by writing or drawing directly on the board, or by adding pictures.

#### HELP WITH TIME MANAGEMENT

The board's time pillars help you to keep track of the time of day. The dots on the time pillars go out as the day or night passes. By placing events and activities against the time pillar, you can see when they start or end.

### **GET REMINDERS**

If you need to be aware that something will happen at a certain time, you can set a reminder in the form of an audible signal. To make it easier to sign the reminder, you can connect an external switch.