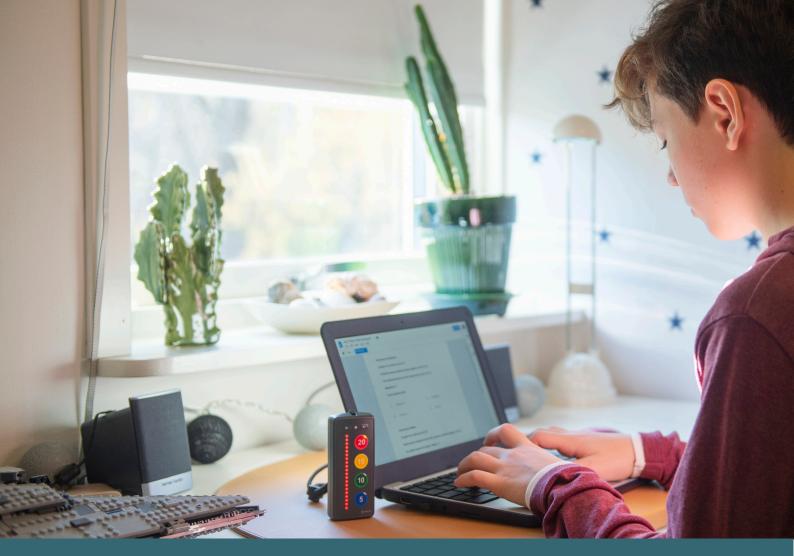

## Sense of time MEMO Timer

MEMO Timer gives a visual representation of time, making something which otherwise is invisible, visible! Time is an abstract concept so learning it can be difficult for many people, when someone says half an hour, what does that mean? How do we feel that half an hour has passed? MEMO Timer allows you to get a quick and easy visual track of the time, allowing it to become accessible.

MEMO Timer displays the time as LED's that go out as the time passes, when the timer is finished the display LEDs will flash; this can be accompanied by an auditory signal or a tactile vibrate option.

#### PORTABLE AND EASY TO USE

MEMO Timer is easy to use and understand. It gives a clear picture of the amount of time thanks to the clear LEDs that periodically disappear as time passes by, which gives a visual impression of how much time remains. With support from light, sound and vibration, you will be informed when the selected time has come to an end.