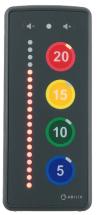

MEMO Timer displays the time as LED's that go out as the time passes, when the timer is finished the display LEDs will flash; this can be accompanied by an auditory signal or a tactile vibrate option.

#### PORTABLE AND EASY TO USE

MEMO Timer is easy to use and understand. It gives a clear picture of the amount of time thanks to the clear LEDs that periodically disappear as time passes by, which gives a visual impression of how much time remains. With support from light, sound and vibration, you will be informed when the selected time has come to an end.

MEMO Timer is small and smooth enough to fit into a normal sized pocket and is comfortable to hold in your hand. It's robust and

MEMO Timer is available in four versions:

MEMO Timer 8 shows time in 2, 4, 6, 8 minutes. MEMO Timer 20 shows time in 5, 10, 15, 20 minutes. MEMO Timer 60 shows time in 15, 30, 45, 60 minutes. MEMO Timer 80 shows time in 20, 40, 60, 80 minutes.