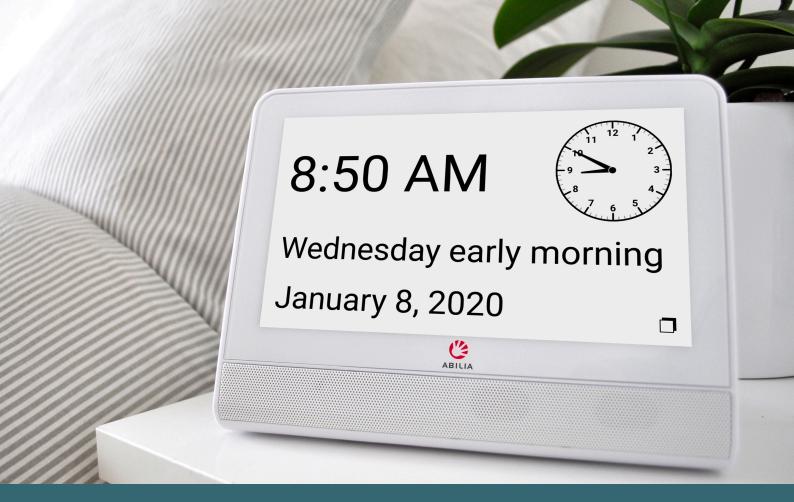

## Helps to keep track of the day MEMOday

MEMOday is an aid for people who need extra support in keeping track of the time of day.

MEMOday shows easy-to-read information about the date, time, and whether it is morning, daytime, evening or night. One can also have the information read out loud.

The information shown on the screen is easy to read. The text is large and has a high contrast. You can adjust the screen to show black text against a white background, or yellow text against a black background. At night, the screen automatically becomes darker, in order to not disturb your sleep.

## **EASY TO ADJUST**

It is easy to set up MEMOday, and you can adjust the information that is shown on the screen according to your own wishes.

You can select an analogue or digital clock, or both of them at the same time. You can also raise and lower both the sound and the talking speed of the speech support.