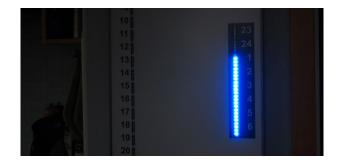

# **HELP WITH TIME MANAGEMENT**

The board's time pillars help you to keep track of the time of day. The dots on the time pillars go out as the day or night passes. By placing events and activities against the time pillar, you can see when they start or end.

# **BLUE LIGHT AT NIGHT**

At night, the blue time pillar lights up and makes it easy for you to see that it is night. Studies show that this feature helps both you and your family members to sleep more