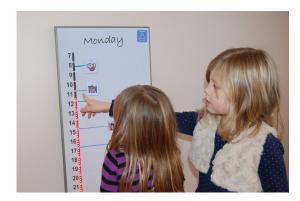

# **SEE WHAT WILL HAPPEN**

Show the day's events and activities by writing or drawing directly on the board, or by adding pictures.

# **HELP WITH TIME MANAGEMENT**

The board's time pillars help you to keep track of the time of day. The dots on the time pillars go out as the day or night passes. By placing events and activities against the time pillar, you can see when they start or end.