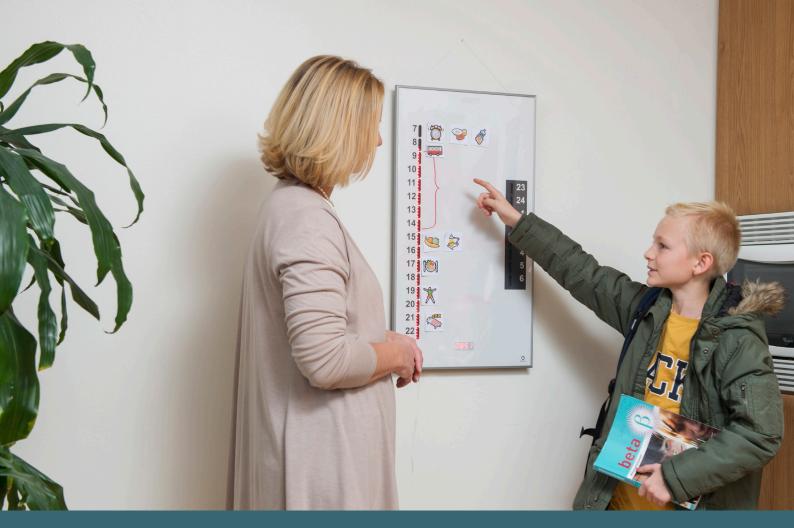

MEMO Dayboard consists of a magnetic whiteboard and two time pillars, a red one for the day and a blue one for the night. The different colours make it easy to see whether it is day or night. By having text and pictures on the board, you can see what will happen during the day. You can also receive a signal that reminds you of when an activity should take place.

# **HELP WITH TIME MANAGEMENT**

The board's time pillars help you to keep track of the time of day. The dots on the time pillars go out as the day or night passes. By placing events and activities against the time pillar, you can see when they start or end.

# **SEE WHAT WILL HAPPEN**

Show the day's events and activities by writing or drawing directly on the board, or by adding pictures.

# **GET REMINDERS**

If you need to be aware that something will happen at a certain time, you can set a reminder in the form of an audible signal. To make it easier to sign the reminder, you can connect an external switch.