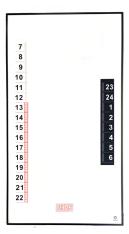

# **HELP WITH TIME MANAGEMENT**

The board's time pillars help you to keep track of the time of day. The dots on the time pillars go out as the day or night passes. By placing events and activities against the time pillar, you can see when they start or end.

# **SIMPLIFY WITH 12-HOUR DISPLAY**

MEMO Dayboard is available in two models, where the time pillar either has a 24-hour or 12-hour display. The 12-hour model may be easier to use, as it corresponds to daily