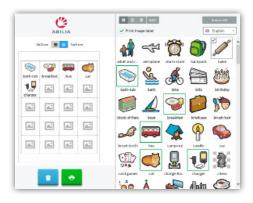

# PRINT PICTURES FROM ABILIA PRINT-IT

Via the Abilia Print-It web service, you can easily print out Handi-pictures in a suitable size.