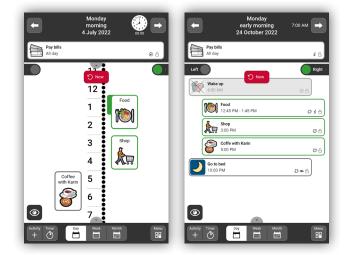

## A CLEAR OVERVIEW OF YOUR DAY

You can choose how your activities are displayed, either in a list view or a time column. With the time column all or part of the day is shown as illuminated dots that switch off one-by-one as time passes. This gives you a clear indication of how much of the day has passed. The calendar surface is divided into two different areas to separate different types of information. For example, you could have school or work on one side and personal information on the other.

#### TECHNICAL SPECIFICATIONS

Screen size: Size: Weight: Built in cameras: MEDIUM 10" 24 x 17 x 1cm 0.6kg Front and Back LARGE 24" 60 x 36 x 4cm 4.6kg Front

You can customise the view to best suit your needs. The day view and the week view both give you a good overview in different ways.