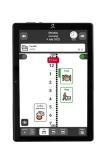

## A CLEAR OVERVIEW OF YOUR DAY

You can choose how your activities are displayed, either in a list view or a time column. With the time column all or part of the day is shown as illuminated dots that switch off one-by-one as time passes. This gives you a clear indication of how much of the day has passed. The calendar surface is divided into two different areas to separate different types of information. For example, you could have school or work on one side and personal information on the other.

The calendar shows whether it is morning, afternoon, evening or night. The screen also becomes darker at night to make it more discreet. All information can also be read out loud to you through speech synthesis.