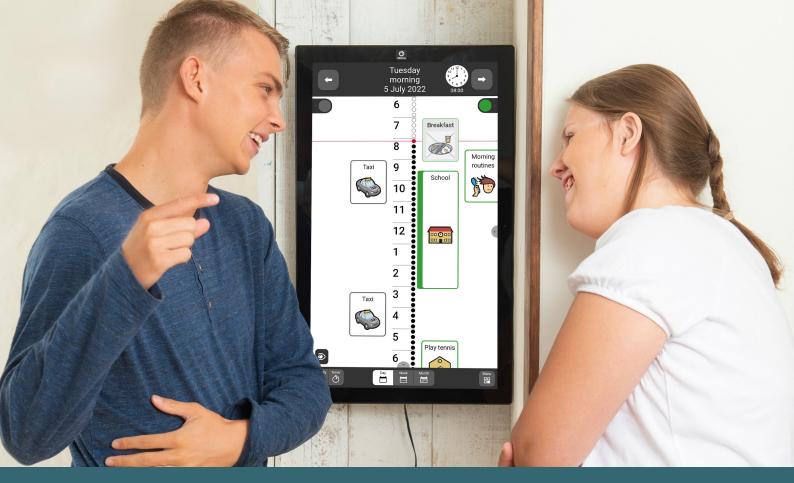

## A CLEAR OVERVIEW OF YOUR DAY

You can choose how your activities are displayed, either in a list view or a time column. With the time column all or part of the day is shown as illuminated dots that switch off one-by-one as time passes. This gives you a clear indication of how much of the day has passed. The calendar surface is divided into two different areas to separate different types of information. For example, you could have school or work on one side and personal information on the other.

The calendar shows whether it is morning, afternoon, evening or night. The screen also becomes darker at night to make it more discreet. All information can also be read out loud to you through speech synthesis.