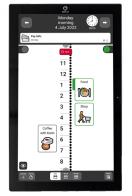

## A CLEAR OVERVIEW OF YOUR DAY

You can choose how your activities are displayed, either in a list view or a time column. With the time column all or part of the day is shown as illuminated dots that switch off one-by-one as time passes. This gives you a clear indication of how much of the day has passed. The calendar surface is divided into two different areas to separate different types of information. For example, you could have school or work on one side and personal information on the other.

The calendar shows whether it is morning, afternoon, evening or night. The screen also becomes darker at night to make it more discreet. All information can also be read out loud to you through speech synthesis.