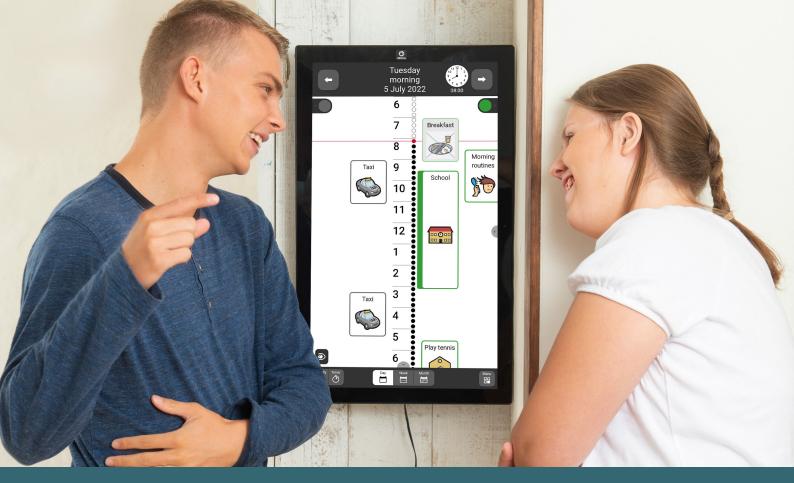

# A CLEAR OVERVIEW OF YOUR DAY

You can choose how your activities are displayed, either in a list view or a time column. With the time column all or part of the day is shown as illuminated dots that switch off one-by-one as time passes. This gives you a clear indication of how much of the day has passed. The calendar surface is divided into two different areas to separate different types of information. For example, you could have school or work on one side and personal information on the other.

### REMINDERS THAT WORK FOR YOU

To help you to remember activities, they are displayed with both image and text. They can have a checklist or a note linked to them, and the reminder can be a personal recorded message. You can create recurring activities simply and easily by using templates - you can include an image, time required, checklist and other information.