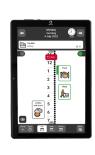

# TAKE IT WITH YOU

You can install MEMOplanner software on your own Android phone at no extra charge. This way you can take the support along with you when you're not at home.

You can customise the view to best suit your needs. The day view and the week view both give you a good overview in different ways.