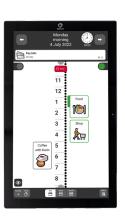

# A CLEAR OVERVIEW OF YOUR DAY

You can choose how your activities are displayed, either in a list view or a time column. With the time column all or part of the day is shown as illuminated dots that switch off one-by-one as time passes. This gives you a clear indication of how much of the day has passed. The calendar surface is divided into two different areas to separate different types of information. For example, you could have school or work on one side and personal information on the other.

The calendar shows whether it is morning, afternoon, evening or night. The screen also becomes darker at night to make it more discreet. All information can also be read out loud to you through speech synthesis.