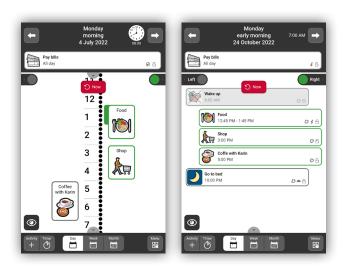

# TAKE IT WITH YOU

You can install MEMOplanner software on your own Android phone at no extra charge. This way you can take the support along with you when you're not at home.

You can customise the view to best suit your needs. The day view and the week view both give you a good overview in different ways.

## **REMOTE ASSISTANCE**

MEMOplanner includes the MEMOplanner Go app, enabling you to take your MEMOplanner functionality with you when you leave the home. You can get an overview of the day, keep track of time, get reminders and change the plans for the day if needed. The app can be installed on your iOS or Android smartphone and is activated through your MEMOplanner license.