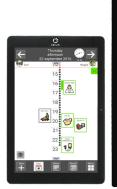

# A CLEAR OVERVIEW OF YOUR DAY

You can choose how your activities are displayed, either in a list view or a time column. With the time column all or part of the day is shown as illuminated dots that switch off one-by-one as time passes. This gives you a clear indication of how much of the day has passed. The calendar surface is divided into two different areas to separate different types of information. For example, you could have school or work on one side and personal information on the other.

The calendar shows whether it is morning, afternoon, evening or night. The screen also becomes darker at night to make it more discreet. All information can also be read out loud to you through speech synthesis.