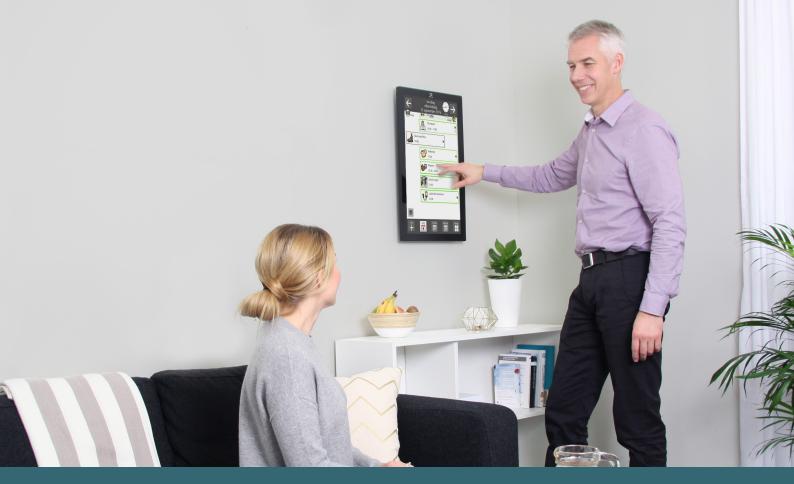

# A CLEAR OVERVIEW OF YOUR DAY

You can choose how your activities are displayed, either in a list view or a time column. With the time column all or part of the day is shown as illuminated dots that switch off one-by-one as time passes. This gives you a clear indication of how much of the day has passed. The calendar surface is divided into two different areas to separate different types of information. For example, you could have school or work on one side and personal information on the other.

The calendar shows whether it is morning, afternoon, evening or night. The screen also becomes darker at night to make it more discreet. All information can also be read out loud to you through speech synthesis.