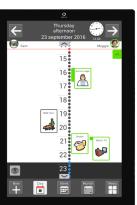

# A CLEAR OVERVIEW OF YOUR DAY

You can choose how your activities are displayed, either in a list view or a time column. With the time column all or part of the day is shown as illuminated dots that switch off one-by-one as time passes. This gives you a clear indication of how much of the day has passed. The calendar surface is divided into two different areas to separate different types of information. For example, you could have school or work on one side and personal information on the other.

#### REMINDERS THAT WORK FOR YOU

To help you to remember activities, they are displayed with both image and text. They can have a checklist or a note linked to them, and the reminder can be a personal recorded message. You can create recurring activities simply and easily by using templates - you can include an image, time required, checklist and other information.

# TAKE IT WITH YOU

You can install MEMOplanner software on your own Android phone at no extra charge. This way you can take the support along with you when you're not at home.

You can customise the view to best suit your needs. The day view and the week view both give you a good overview in different ways.