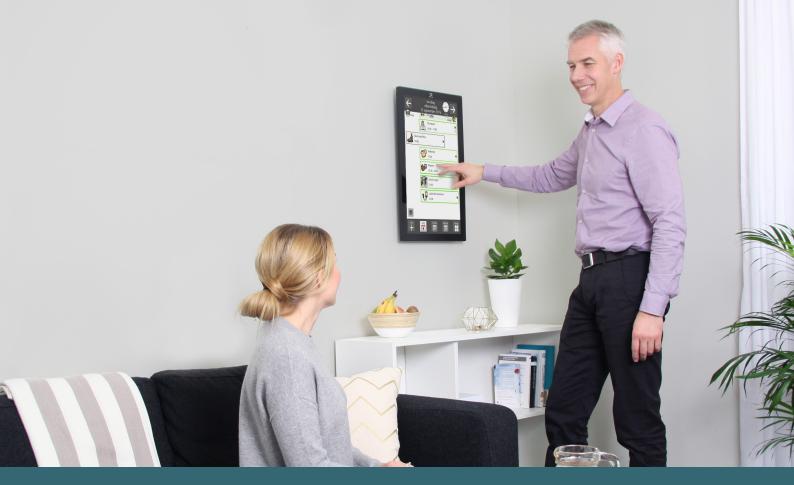

# **Structure in everyday life** MEMOplanner

It's sometimes difficult to create structure in everyday life. It takes a lot of energy to try to keep track of everything, which may make you feel stressed and anxious. The MEMOplanner is a time and planning aid that you simply place where it can be seen in your home. It assists you by showing what day it is, the time of day, and what activities you have scheduled for the day, week and month. It also gives you clear reminders and helps you with checklists.

### **NEVER OUT OF YOUR SIGHT**

The format of your MEMOplanner makes it easy for you to display it somewhere it can always be seen easily in your home.