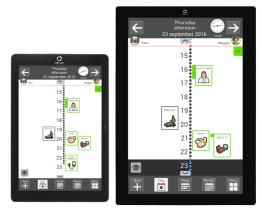

## A CLEAR OVERVIEW OF YOUR DAY

You can choose how your activities are displayed, either in a list view or a time column. With the time column all or part of the day is shown as illuminated dots that switch off one-by-one as time passes. This gives you a clear indication of how much of the day has passed. The calendar surface is divided into two different areas to separate different types of information. For example, you could have school or work on one side and personal information on the other.

#### TECHNICAL SPECIFICATIONS

Screen size: Size: Weight: Built in cameras:

10" 26 x 16 x 1cm 0.6kg Front and Back

MEDIUM

LARGE 24" 60 x 36 x 4cm 4.6kg Front

You can customise the view to best suit your needs. The day view and the week view both give you a good overview in different ways.