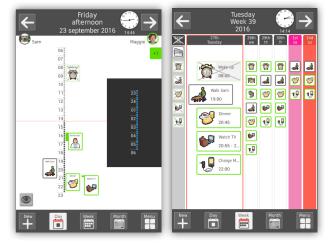

## A CLEAR OVERVIEW OF YOUR DAY

You can choose how your activities are displayed, either in a list view or a time column. With the time column all or part of the day is shown as illuminated dots that switch off one-by-one as time passes. This gives you a clear indication of how much of the day has passed. The calendar surface is divided into two different areas to separate different types of information. For example, you could have school or work on one side and personal information on the other.

#### TECHNICAL SPECIFICATIONS

Screen size: Size: Weight: Built in cameras:

10" 26 x 16 x 1cm 0.6kg Front and Back

MEDIUM

LARGE 24" 60 x 36 x 4cm 4.6kg Front

You can customise the view to best suit your needs. The day view and the week view both give you a good overview in different ways.