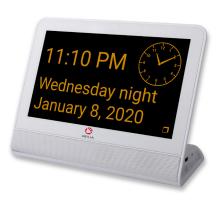

The information shown on the screen is easy to read. The text is large and has a high contrast. You can adjust the screen to show black text against a white background, or yellow text against a black background. At night, the screen automatically becomes darker, in order to not disturb your sleep.

You can reduce the amount of information on the screen, in order to make MEMOday even simpler and clearer.

In the event of a power failure, the text will disappear, but MEMOday will function as usual once the power comes back on.