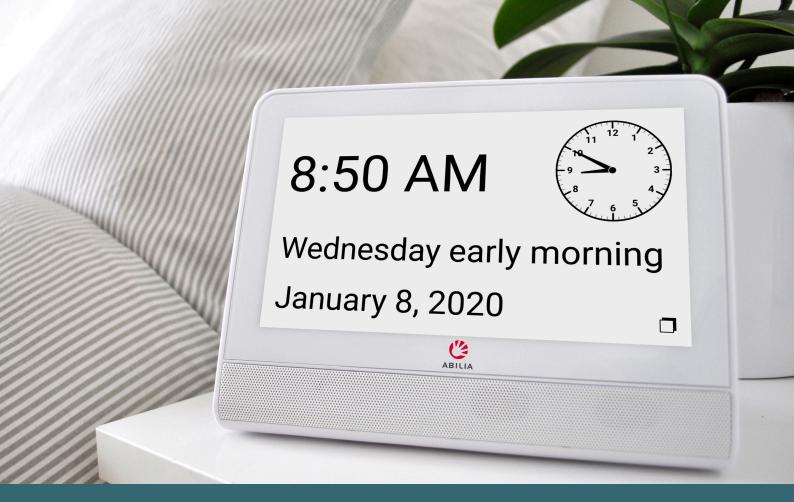

## Helps to keep track of the day MEMOday

MEMOday is an aid for people who need extra support in keeping track of the time of day.

MEMOday shows easy-to-read information about the date, time, and whether it is morning, daytime, evening or night. One can also have the information read out loud.

The information shown on the screen is easy to read. The text is large and has a high contrast. You can adjust the screen to show black text against a white background, or yellow text against a black background. At night, the screen automatically becomes darker, in order to not disturb your sleep.