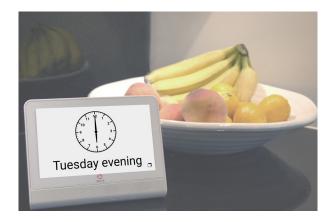

## **EASY TO USE**

With its stylish and attractive design, MEMOday blends right in with the decor of your home.

Place MEMOday in an area where you spend a lot of time. For example, you could place it in the bedroom, at your TV, or in the kitchen.

You can reduce the amount of information on the screen, in order to make MEMOday even simpler and clearer.

In the event of a power failure, the text will disappear, but MEMOday will function as usual once the power comes back on.