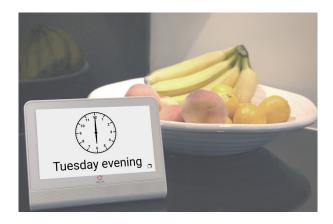

You can reduce the amount of information on the screen, in order to make MEMOday even simpler and clearer.

In the event of a power failure, the text will disappear, but MEMOday will function as usual once the power comes back on.