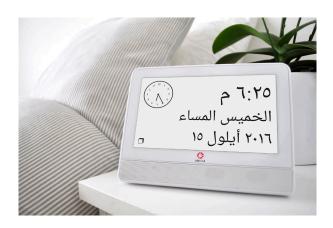

For many people, it is important to receive information in their mother-tongue. MEMOday is currently available in 28 different languages.

MEMOday is a CE marked medical device.

## TECHNICAL SPECIFICATION

Dimensions (HxWxD) 140 x 185 x 95 mm.

Weight 0.35 kg.
Display 7 inch.

Available in English, Swedish, Norwegian, Danish, Finnish, Sami, Icelandic\*, German, Dutch, Flemish, French, following languages Spanish, Italian, Slovenian\*, Bosnian\*, Croatian\*, Serbian\*, Czech, Polish, Albanian\*, Arabic,