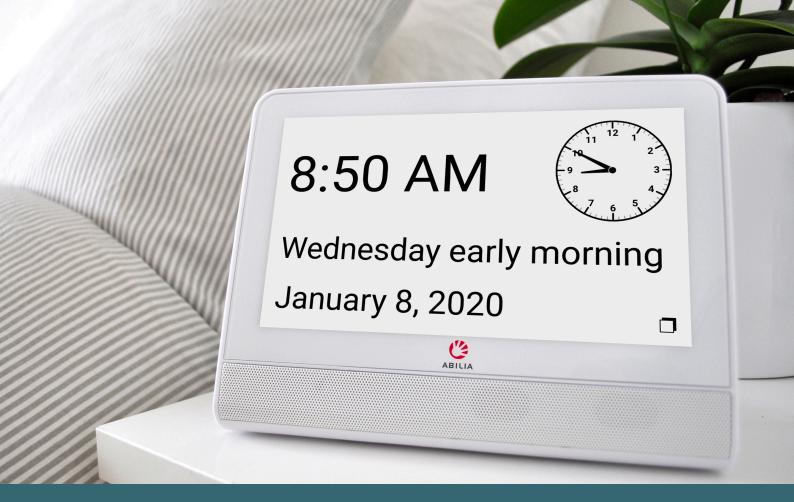

## Helps to keep track of the day MEMOday

MEMOday is an aid for people who need extra support in keeping track of the time of day.

MEMOday shows easy-to-read information about the date, time, and whether it is morning, daytime, evening or night. One can also have the information read out loud.

The information shown on the screen is easy to read. The text is large and has a high contrast. You can adjust the screen to show black text against a white background, or yellow text against a black background. At night, the screen automatically becomes darker, in order to not disturb your sleep.

## **EASY TO USE**

With its stylish and attractive design, MEMOday blends right in with the decor of your home.

Place MEMOday in an area where you spend a lot of time. For example, you could place it in the bedroom, at your TV, or in the kitchen.