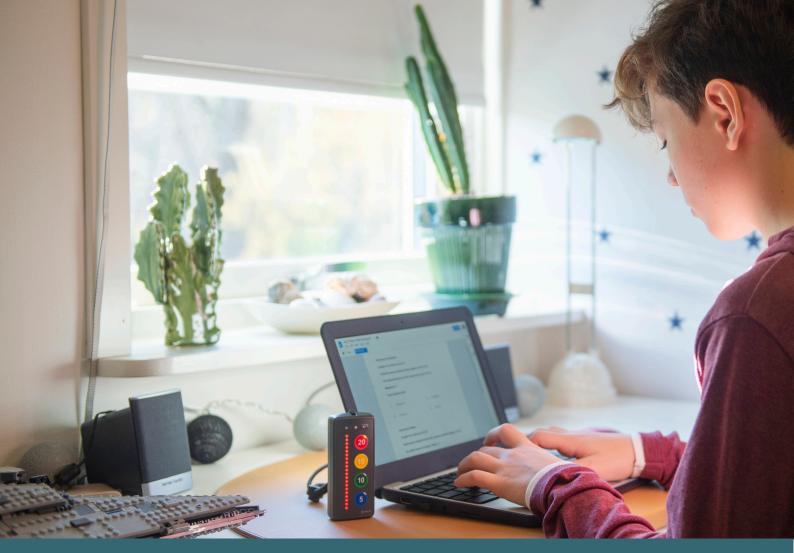

# **Sense of time**MEMO Timer

MEMO Timer gives a visual representation of time, making something which otherwise is invisible, visible! Time is an abstract concept so learning it can be difficult for many people, when someone says half an hour, what does that mean? How do we feel that half an hour has passed? MEMO Timer allows you to get a quick and easy visual track of the time, allowing it to become accessible.

MEMO Timer displays the time as LED's that go out as the time passes, when the timer is finished the display LEDs will flash; this can be accompanied by an auditory signal or a tactile vibrate option.

# PORTABLE AND EASY TO USE

MEMO Timer is easy to use and understand. It gives a clear picture of the amount of time thanks to the clear LEDs that periodically disappear as time passes by, which gives a visual impression of how much time remains. With support from light, sound and vibration, you will be informed when the selected time has come to an end.

MEMO Timer is small and smooth enough to fit into a normal sized pocket and is comfortable to hold in your hand. It's robust and

MEMO Timer is available in four versions:

MEMO Timer 8 shows time in 2, 4, 6, 8 minutes. MEMO Timer 20 shows time in 5, 10, 15, 20 minutes. MEMO Timer 60 shows time in 15, 30, 45, 60 minutes. MEMO Timer 80 shows time in 20, 40, 60, 80 minutes.