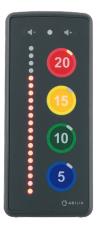

MEMO Timer displays the time as LED's that go out as the time passes, when the timer is finished the display LEDs will flash; this can be accompanied by an auditory signal or a tactile vibrate option.

# PORTABLE AND EASY TO USE

MEMO Timer is easy to use and understand. It gives a clear picture of the amount of time thanks to the clear LEDs that periodically disappear as time passes by, which gives a visual impression of how much time remains. With support from light, sound and vibration, you will be informed when the selected time has come to an end.

MEMO Timer is small and smooth enough to fit into a normal sized pocket and is comfortable to hold in your hand. It's robust and

MEMO Timer is available in four versions:

MEMO Timer 8 shows time in 2, 4, 6, 8 minutes. MEMO Timer 20 shows time in 5, 10, 15, 20 minutes. MEMO Timer 60 shows time in 15, 30, 45, 60 minutes. MEMO Timer 80 shows time in 20, 40, 60, 80 minutes.