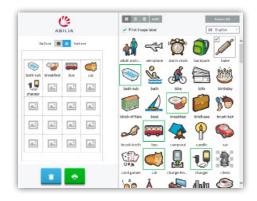

## PRINT PICTURES FROM ABILIA PRINT-IT

Via the Abilia Print-It web service, you can easily print out Handi-pictures in a suitable size.