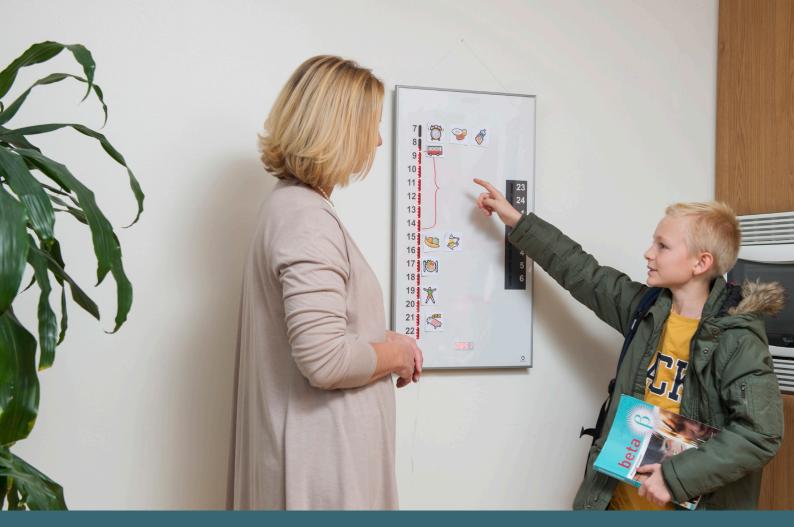

MEMO Dayboard consists of a magnetic whiteboard and two time pillars, a red one for the day and a blue one for the night. The different colours make it easy to see whether it is day or night. By having text and pictures on the board, you can see what will happen during the day. You can also receive a signal that reminds you of when an activity should take place. Art.nr: 508820 MEMO Dayboard, 12 hr Art.nr: 508825 MEMO Dayboard, 24 hr

#### HELP WITH TIME MANAGEMENT

The board's time pillars help you to keep track of the time of day. The dots on the time pillars go out as the day or night passes. By placing events and activities against the time pillar, you can see when they start or end.

### **GET REMINDERS**

If you need to be aware that something will happen at a certain time, you can set a reminder in the form of an audible signal. To make it easier to sign the reminder, you can connect an external switch.