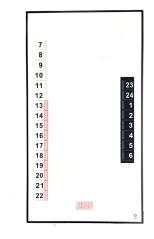

#### HELP WITH TIME MANAGEMENT

The board's time pillars help you to keep track of the time of day. The dots on the time pillars go out as the day or night passes. By placing events and activities against the time pillar, you can see when they start or end.

## SIMPLIFY WITH 12-HOUR DISPLAY

MEMO Dayboard is available in two models, where the time pillar either has a 24-hour or 12-hour display. The 12-hour model may be easier to use, as it corresponds to daily