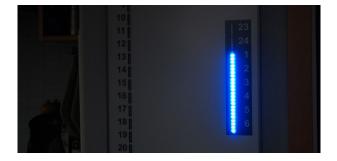

MEMO Dayboard consists of a magnetic whiteboard and two time pillars, a red one for the day and a blue one for the night. The different colours make it easy to see whether it is day or night. By having text and pictures on the board, you can see what will happen during the day. You can also receive a signal that reminds you of when an activity should take place. Art.nr: 508820 MEMO Dayboard, 12 hr Art.nr: 508825 MEMO Dayboard, 24 hr

#### HELP WITH TIME MANAGEMENT

The board's time pillars help you to keep track of the time of day. The dots on the time pillars go out as the day or night passes. By placing events and activities against the time pillar, you can see when they start or end.

#### **BLUE LIGHT AT NIGHT**

At night, the blue time pillar lights up and makes it easy for you to see that it is night. Studies show that this feature helps both you and your family members to sleep more

## SIMPLIFY WITH 12-HOUR DISPLAY

MEMO Dayboard is available in two models, where the time pillar either has a 24-hour or 12-hour display. The 12-hour model may be easier to use, as it corresponds to daily