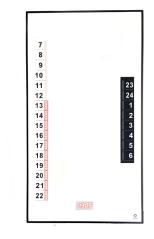

MEMO Dayboard consists of a magnetic whiteboard and two time pillars, a red one for the day and a blue one for the night. The different colours make it easy to see whether it is day or night. By having text and pictures on the board, you can see what will happen during the day. You can also receive a signal that reminds you of when an activity should take place. Art.nr: 508820 MEMO Dayboard, 12 hr Art.nr: 508825 MEMO Dayboard, 24 hr

#### HELP WITH TIME MANAGEMENT

The board's time pillars help you to keep track of the time of day. The dots on the time pillars go out as the day or night passes. By placing events and activities against the time pillar, you can see when they start or end.

## SIMPLIFY WITH 12-HOUR DISPLAY

MEMO Dayboard is available in two models, where the time pillar either has a 24-hour or 12-hour display. The 12-hour model may be easier to use, as it corresponds to daily