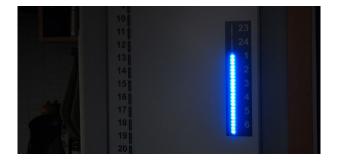

#### HELP WITH TIME MANAGEMENT

The board's time pillars help you to keep track of the time of day. The dots on the time pillars go out as the day or night passes. By placing events and activities against the time pillar, you can see when they start or end.

#### **BLUE LIGHT AT NIGHT**

At night, the blue time pillar lights up and makes it easy for you to see that it is night. Studies show that this feature helps both you and your family members to sleep more

## SIMPLIFY WITH 12-HOUR DISPLAY

MEMO Dayboard is available in two models, where the time pillar either has a 24-hour or 12-hour display. The 12-hour model may be easier to use, as it corresponds to daily