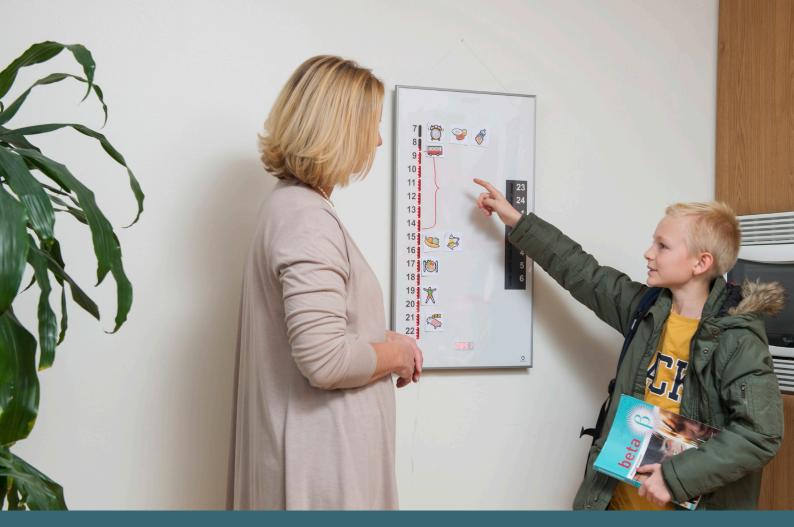

# A clear view of the day MEMO Dayboard

MEMO Dayboard is a planning tool for those of you who need a visual overview of the day in relation to the course of time.

MEMO Dayboard is used to increase predictability in everyday life. Knowing what is going to happen, as well as when it will happen, is a basic human need.

MEMO Dayboard consists of a magnetic whiteboard and two time pillars, a red one for the day and a blue one for the night. The different colours make it easy to see whether it is day or night. By having text and pictures on the board, you can see what will happen during the day. You can also receive a signal that reminds you of when an activity should take place. Art.nr: 508820 MEMO Dayboard, 12 hr Art.nr: 508825 MEMO Dayboard, 24 hr

#### HELP WITH TIME MANAGEMENT

The board's time pillars help you to keep track of the time of day. The dots on the time pillars go out as the day or night passes. By placing events and activities against the time pillar, you can see when they start or end.

### **GET REMINDERS**

If you need to be aware that something will happen at a certain time, you can set a reminder in the form of an audible signal. To make it easier to sign the reminder, you can connect an external switch.