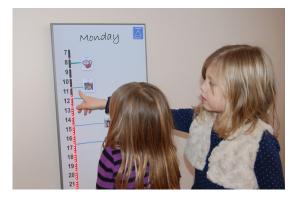

#### SEE WHAT WILL HAPPEN

Show the day's events and activities by writing or drawing directly on the board, or by adding pictures.

#### HELP WITH TIME MANAGEMENT

The board's time pillars help you to keep track of the time of day. The dots on the time pillars go out as the day or night passes. By placing events and activities against the time pillar, you can see when they start or end.