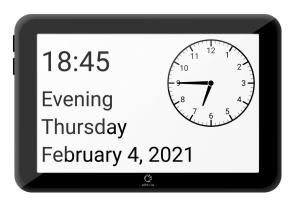

# Calendar clock with reminders

**CARY Base** 

CARY Base is a calendar clock for people who need extra help keeping track of the hours of the day, as well as the day's events.

CARY Base shows information about the date and time, as well as whether it is morning, daytime, evening or night. By pressing the screen, the information will be read out loud.

# **CUSTOMISING CARY BASE**

Set what should be shown on the screen according to the user's needs. Remember to set the CARY Base so that the screen shows "night" when the user should sleep, and "morning" when the user gets up.