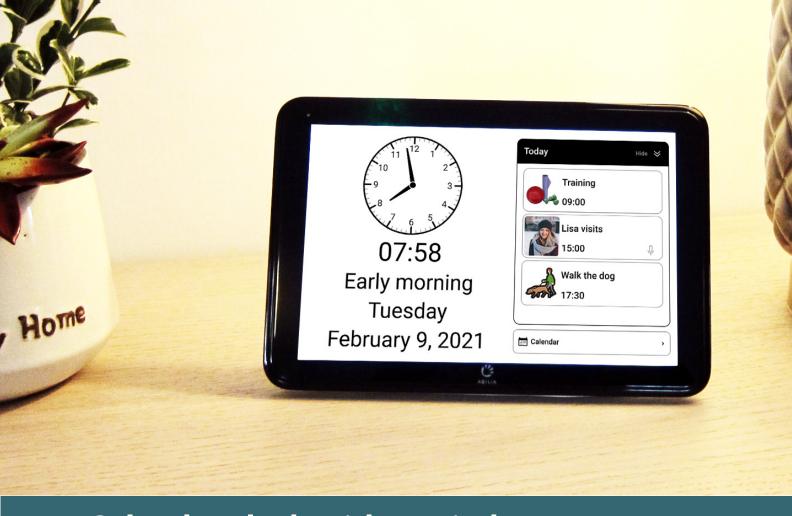

# Calendar clock with reminders

**CARY Base** 

CARY Base is a calendar clock for people who need extra help keeping track of the hours of the day, as well as the day's events.

CARY Base shows information about the date and time, as well as whether it is morning, daytime, evening or night. By pressing the screen, the information will be read out loud.

The day's events can be shown on the screen, and spoken reminders can be received at desired times. Family members or caregivers can help to keep your calendar up-to-date remotely.

Art.nr: 508900

# **GET AN OVERVIEW**

Use the day plan in CARY Base to show the most important events of the day.

# **GET REMINDERS**

If desired, CARY Base can emit a signal when an event begins. At the same time, a voice message can also be played.

CARY Base is a medical device intended for indoor use in a home environment.