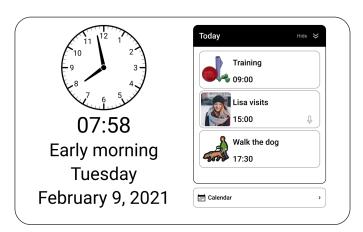

# Calendar clock with reminders

**CARY Base** 

CARY Base is a calendar clock for people who need extra help keeping track of the hours of the day, as well as the day's events.

CARY Base shows information about the date and time, as well as whether it is morning, daytime, evening or night. By pressing the screen, the information will be read out loud.

The day's events can be shown on the screen, and spoken reminders can be received at desired times. Family members or caregivers can help to keep your calendar up-to-date remotely.

Art.nr: 508900

# **GET AN OVERVIEW**

Use the day plan in CARY Base to show the most important events of the day.

# **GET REMINDERS**

If desired, CARY Base can emit a signal when an event begins. At the same time, a voice message can also be played.

CARY Base is a medical device intended for indoor use in a home environment.