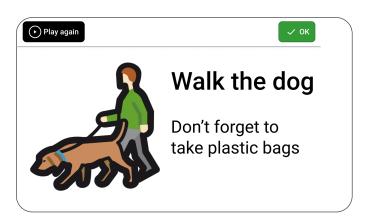

# **GET REMINDERS**

If desired, CARY Base can emit a signal when an event begins. At the same time, a voice message can also be played.

CARY Base is a medical device intended for indoor use in a home environment.