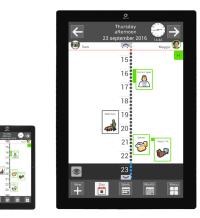

# A CLEAR OVERVIEW OF YOUR DAY

You can choose how your activities are displayed, either in a list view or a time column. With the time column all or part of the day is shown as illuminated dots that switch off one-by-one as time passes. This gives you a clear indication of how much of the day has passed. The calendar surface is divided into two different areas to separate different types of information. For example, you could have school or work on one side and personal information on the other.

The calendar shows whether it is morning, afternoon, evening or night. The screen also becomes darker at night to make it more discreet. All information can also be read out loud to you through speech synthesis.

## REMINDERS THAT WORK FOR YOU

To help you to remember activities, they are displayed with both image and text. They can have a checklist or a note linked to them, and the reminder can be a personal recorded message. You can create recurring activities simply and easily by using templates - you can include an image, time required, checklist and other information.