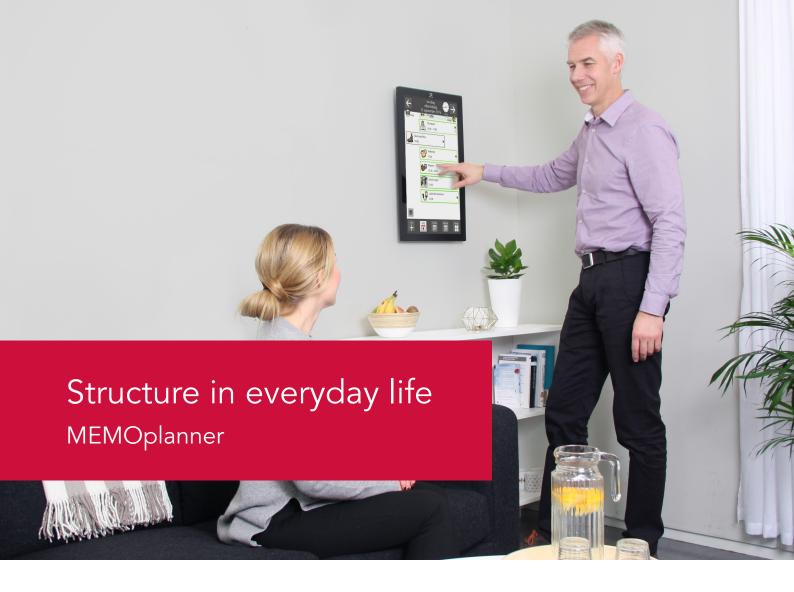

It's sometimes difficult to create structure in everyday life. It takes a lot of energy to try to keep track of everything, which may make you feel stressed and anxious.

The MEMOplanner is a time and planning aid that you simply place where it can be seen in your home. It assists you by showing what day it is, the time of day, and what activities you have scheduled for the day, week and month. It also gives you clear reminders and helps you with checklists.

#### NEVER OUT OF YOUR SIGHT

The format of your MEMOplanner makes it easy for you to display it somewhere it can always be seen easily in your home.