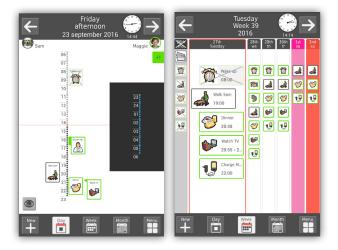

# A CLEAR OVERVIEW OF YOUR DAY

You can choose how your activities are displayed, either in a list view or a time column. With the time column all or part of the day is shown as illuminated dots that switch off one-by-one as time passes. This gives you a clear indication of how much of the day has passed. The calendar surface is divided into two different areas to separate different types of information. For example, you could have school or work on one side and personal information on the other.

### TAKE IT WITH YOU

You can install MEMOplanner software on your own Android phone at no extra charge. This way you can take the support along with you when you're not at home.

You can customise the view to best suit your needs. The day view and the week view both give you a good overview in different ways.