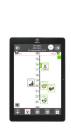

## A CLEAR OVERVIEW OF YOUR DAY

You can choose how your activities are displayed, either in a list view or a time column. With the time column all or part of the day is shown as illuminated dots that switch off one-by-one as time passes. This gives you a clear indication of how much of the day has passed. The calendar surface is divided into two different areas to separate different types of information. For example, you could have school or work on one side and personal information on the other.

The calendar shows whether it is morning, afternoon, evening or night. The screen also becomes darker at night to make it more discreet. All information can also be read out loud to you through speech synthesis.