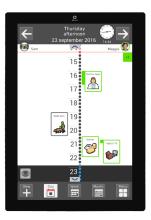

## A CLEAR OVERVIEW OF YOUR DAY

You can choose how your activities are displayed, either in a list view or a time column. With the time column all or part of the day is shown as illuminated dots that switch off one-by-one as time passes. This gives you a clear indication of how much of the day has passed. The calendar surface is divided into two different areas to separate different types of information. For example, you could have school or work on one side and personal information on the other.

## REMINDERS THAT WORK FOR YOU

To help you to remember activities, they are displayed with both image and text. They can have a checklist or a note linked to them, and the reminder can be a personal recorded message. You can create recurring activities simply and easily by using templates - you can include an image, time required, checklist and other information.

# TAKE IT WITH YOU

You can install MEMOplanner software on your own Android phone at no extra charge. This way you can take the support along with you when you're not at home.

You can customise the view to best suit your needs. The day view and the week view both give you a good overview in different ways.