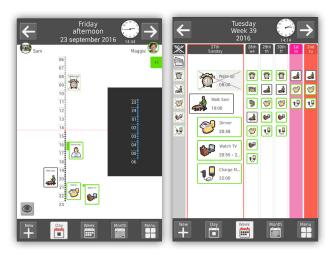

## A CLEAR OVERVIEW OF YOUR DAY

You can choose how your activities are displayed, either in a list view or a time column. With the time column all or part of the day is shown as illuminated dots that switch off one-by-one as time passes. This gives you a clear indication of how much of the day has passed. The calendar surface is divided into two different areas to separate different types of information. For example, you could have school or work on one side and personal information on the other.

## REMINDERS THAT WORK FOR YOU

To help you to remember activities, they are displayed with both image and text. They can have a checklist or a note linked to them, and the reminder can be a personal recorded message. You can create recurring activities simply and easily by using templates - you can include an image, time required, checklist and other information.

# TAKE IT WITH YOU

You can install MEMOplanner software on your own Android phone at no extra charge. This way you can take the support along with you when you're not at home.

You can customise the view to best suit your needs. The day view and the week view both give you a good overview in different ways.