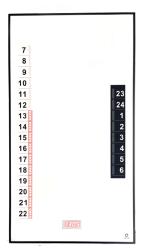

MEMO Dayboard consists of a magnetic whiteboard and two time pillars, a red one for the day and a blue one for the night. The different colours make it easy to see whether it is day or night. By having text and pictures on the board, you can see what will happen during the day. You can also receive a signal that reminds you of when an activity should take place.

# HELP WITH TIME MANAGEMENT

The board's time pillars help you to keep track of the time of day. The dots on the time pillars go out as the day or night passes. By placing events and activities against the time pillar, you can see when they start or end.

#### SIMPLIFY WITH 12-HOUR DISPLAY

MEMO Dayboard is available in two models, where the time pillar either has a 24-hour or 12-hour display. The 12-hour model may be easier to use, as it corresponds to daily numbers.