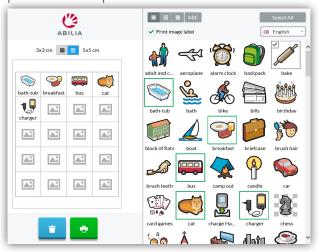

## PRINT PICTURES FROM ABILIA PRINT-IT

Via the Abilia Print-It web service, you can easily print out Handi-pictures in a suitable size.

## **USE MAGNETS**

Magnets make it easy to put up the information you want on the board. For example, the accessory contains Customisation Materials weekday magnets and holders for your own pictures.