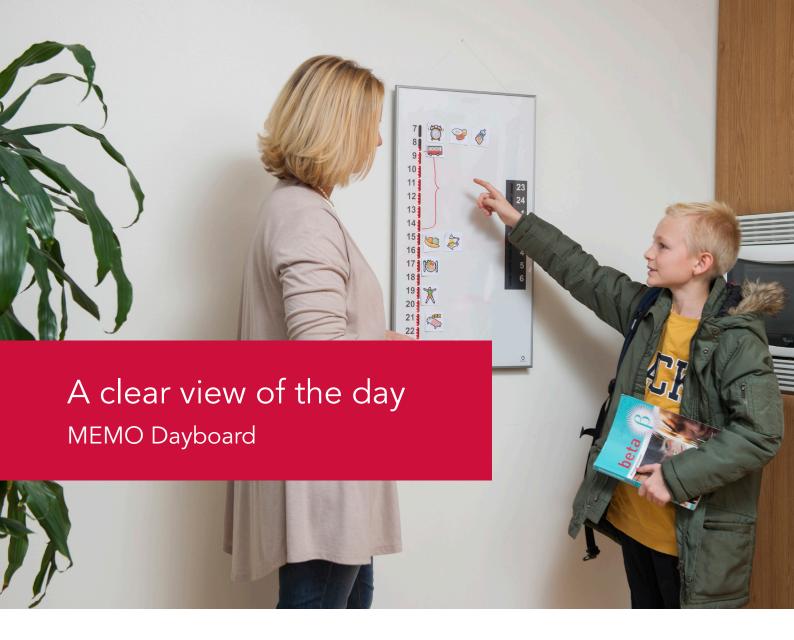

MEMO Dayboard is a planning tool for those of you who need a visual overview of the day in relation to the course of time.

MEMO Dayboard is used to increase predictability in everyday life. Knowing what is going to happen, as well as when it will happen, is a basic human need.

MEMO Dayboard consists of a magnetic whiteboard and two time pillars, a red one for the day and a blue one for the night. The different colours make it easy to see whether it is day or night. By having text and pictures on the board, you can see what will happen during the day. You can also receive a signal that reminds you of when an activity should take place.

# HELP WITH TIME MANAGEMENT

The board's time pillars help you to keep track of the time of day. The dots on the time pillars go out as the day or night passes. By placing events and activities against the time pillar, you can see when they start or end.