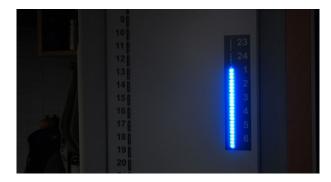

## **BLUE LIGHT AT NIGHT**

At night, the blue time pillar lights up and makes it easy for you to see that it is night. Studies show that this feature helps both you and your family members to sleep more calmly.

# HELP WITH TIME MANAGEMENT

The board's time pillars help you to keep track of the time of day. The dots on the time pillars go out as the day or night passes. By placing events and activities against the time pillar, you can see when they start or end.