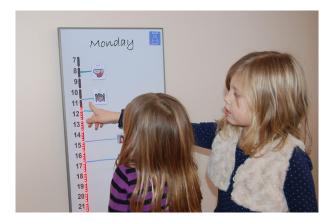

## SEE WHAT WILL HAPPEN

Show the day's events and activities by writing or drawing directly on the board, or by adding pictures.

# HELP WITH TIME MANAGEMENT

The board's time pillars help you to keep track of the time of day. The dots on the time pillars go out as the day or night passes. By placing events and activities against the time pillar, you can see when they start or end.