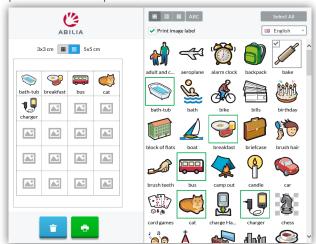

# PRINT PICTURES FROM ABILIA PRINT-IT

Via the Abilia Print-It web service, you can easily print out Handi-pictures in a suitable size.

#### **USE MAGNETS**

Magnets make it easy to put up the information you want on the board. For example, the accessory contains Customisation Materials weekday magnets and holders for your own pictures.