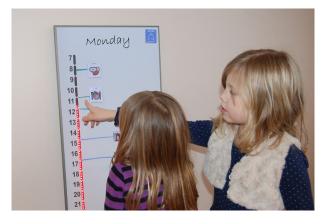

#### SEE WHAT WILL HAPPEN

Show the day's events and activities by writing or drawing directly on the board, or by adding pictures.

#### HELP WITH TIME MANAGEMENT

The board's time pillars help you to keep track of the time of day. The dots on the time pillars go out as the day or night passes. By placing events and activities against the time pillar, you can see when they start or end.