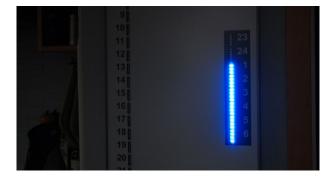

## **BLUE LIGHT AT NIGHT**

At night, the blue time pillar lights up and makes it easy for you to see that it is night. Studies show that this feature helps both you and your family members to sleep more calmly.