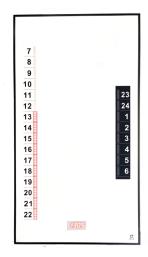

MEMO Dayboard consists of a magnetic whiteboard and two time pillars, a red one for the day and a blue one for the night. The different colours make it easy to see whether it is day or night. By having text and pictures on the board, you can see what will happen during the day. You can also receive a signal that reminds you of when an activity should take place. Art.nr: 508820 MEMO Dayboard, 12 hr Art.nr: 508825 MEMO Dayboard, 24 hr

#### HELP WITH TIME MANAGEMENT

The board's time pillars help you to keep track of the time of day. The dots on the time pillars go out as the day or night passes. By placing events and activities against the time pillar, you can see when they start or end.

#### SIMPLIFY WITH 12-HOUR DISPLAY

MEMO Dayboard is available in two models, where the time pillar either has a 24-hour or 12-hour display. The 12-hour model may be easier to use, as it corresponds to daily numbers.