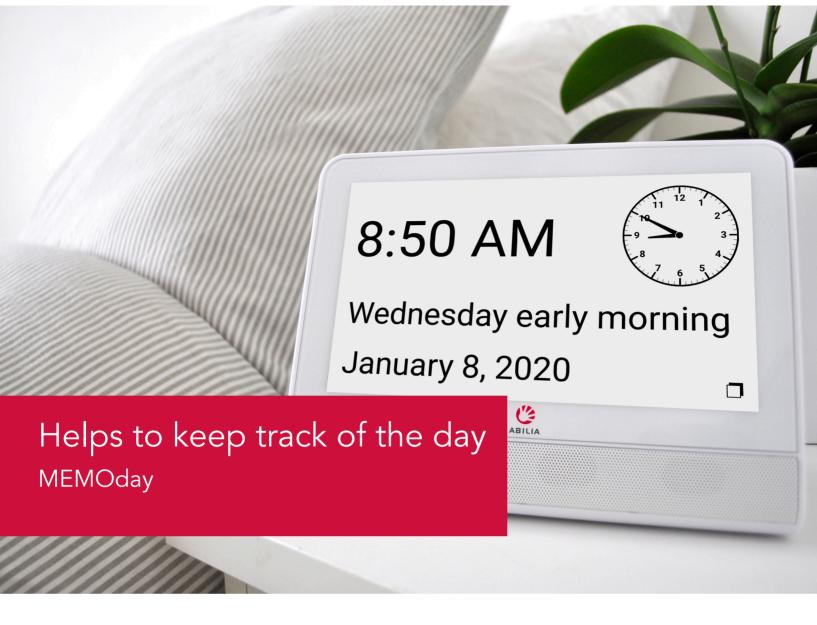

MEMOday is an aid for people who need extra support in keeping track of the time of day.

MEMOday shows easy-to-read information about the date, time, and whether it is morning, daytime, evening or night. One can also have the information read out loud.

Art.nr: 508270

Place MEMOday in an area where you spend a lot of time. For example, you could place it in the bedroom, at your TV, or in the kitchen.

The information shown on the screen is easy to read. The text is large and has a high contrast. You can adjust the screen to show black text against a white background, or yellow text against a black background. At night, the screen automatically becomes darker, in order to not disturb your sleep.