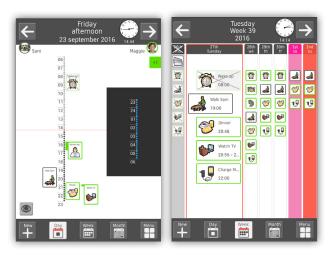

## A CLEAR OVERVIEW OF YOUR DAY

You can choose how your activities are displayed, either in a list view or a time column. With the time column all or part of the day is shown as illuminated dots that switch off one-by-one as time passes. This gives you a clear indication of how much of the day has passed. The calendar surface is divided into two different areas to separate different types of information. For example, you could have school or work on one side and personal information on the other.

# REMINDERS THAT WORK FOR YOU

To help you to remember activities, they are displayed with both image and text. They can have a checklist linked to them, and the reminder can be a personal recorded message. You can create recurring activities simply and easily by using templates - you can include an image, time required, checklist and other information.

# TAKE IT WITH YOU

You can install MEMOplanner software on your own Android phone at no extra charge. This way you can take the support along with you when you're not at home.

You can customise the view to best suit your needs. The day view and the week view both give you a good overview in different ways.