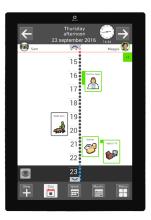

## A CLEAR OVERVIEW OF YOUR DAY

You can choose how your activities are displayed, either in a list view or a time column. With the time column all or part of the day is shown as illuminated dots that switch off one-by-one as time passes. This gives you a clear indication of how much of the day has passed. The calendar surface is divided into two different areas to separate different types of information. For example, you could have school or work on one side and personal information on the other.

The calendar shows whether it is morning, afternoon, evening or night. The screen also becomes darker at night to make it more discreet. All information can also be read out loud to you through speech synthesis.