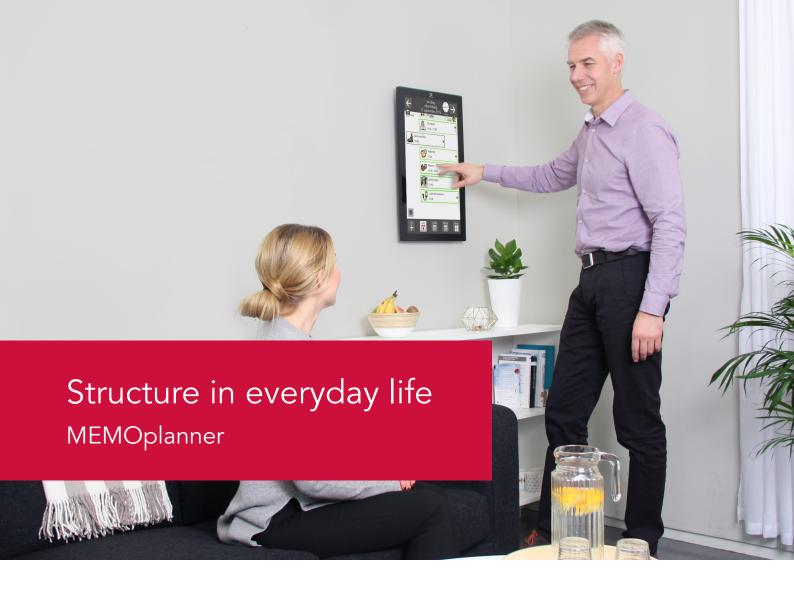

It's sometimes difficult to create structure in everyday life. It takes a lot of energy to try to keep track of everything, which may make you feel stressed and anxious.

The MEMOplanner is a time and planning aid that you simply place where it can be seen in your home. It assists you by showing what day it is, the time of day, and what activities you have scheduled for the day, week and month. It also gives you clear reminders and helps you with checklists.

## **NEVER OUT OF YOUR SIGHT**

The handy format of your MEMOplanner makes it easy for you to display it somewhere it can always be seen easily in your home.